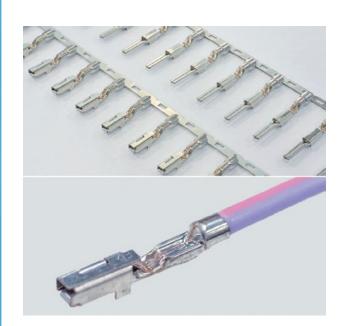

Corrosion-resistant terminals using aluminum electrical wiring

## How We Did It

 Crimped parts are sealed to prevent water infiltration, thereby enhancing corrosion resistance