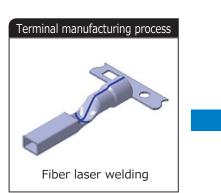

## How We Did It

 Crimped parts are sealed to prevent water infiltration, thereby enhancing corrosion resistance