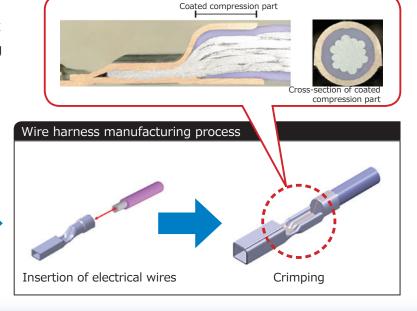

## How We Did It

 Crimped parts are sealed to prevent water infiltration, thereby enhancing corrosion resistance