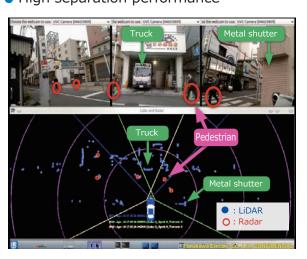

### People can be distinguished even in conditions of strong reflection

Even when highly reflective phenomena (trucks, metal shutters, etc.) are nearby, the positions of low-reflectivity phenomena such as pedestrians can be accurately detected