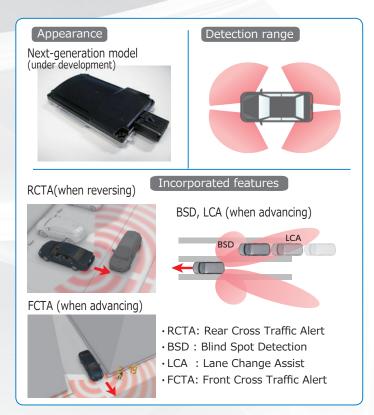

# 24GHz Short Range Multi Mode Radar

#### **Applications**

Short-range monitoring systems for ADAS

ADAS : Advanced Driver Assistance Systems

#### **Features**

Adoption of the world's first pulse-type short-range radar system enables:

- · High separation performance
- Outstanding ease of installation